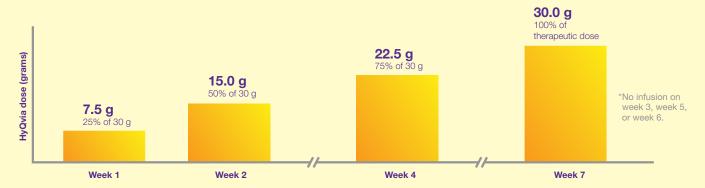

# When starting, you'll "ramp up."

Here's what that means: a ramp-up period helps your body adjust to your treatment by slowly increasing how much HyQvia you infuse in order to reach your full monthly (every 3-4 weeks) dose.

#### 4-week ramp-up example for 30-gram dose of HyQvia\*

The first dose of HyQvia is given 1 week after the last infusion of the patient's previous IG treatment.

#### Like anything new, there's an adjustment period.

It's important to give your body 3 months to adjust, and then monitor how you're responding after the 3-month time period. And you'll work with your doctor to monitor how this all goes during your ramp-up (and beyond). You may experience some infusion site reactions during the first few infusions, but they should become less likely to occur.

While you're ramping up, your doctor or a nurse will work with you to ensure you have a successful infusion. This is where you can start to individualize your infusions and figure out infusion time, volume per site, and tolerability.